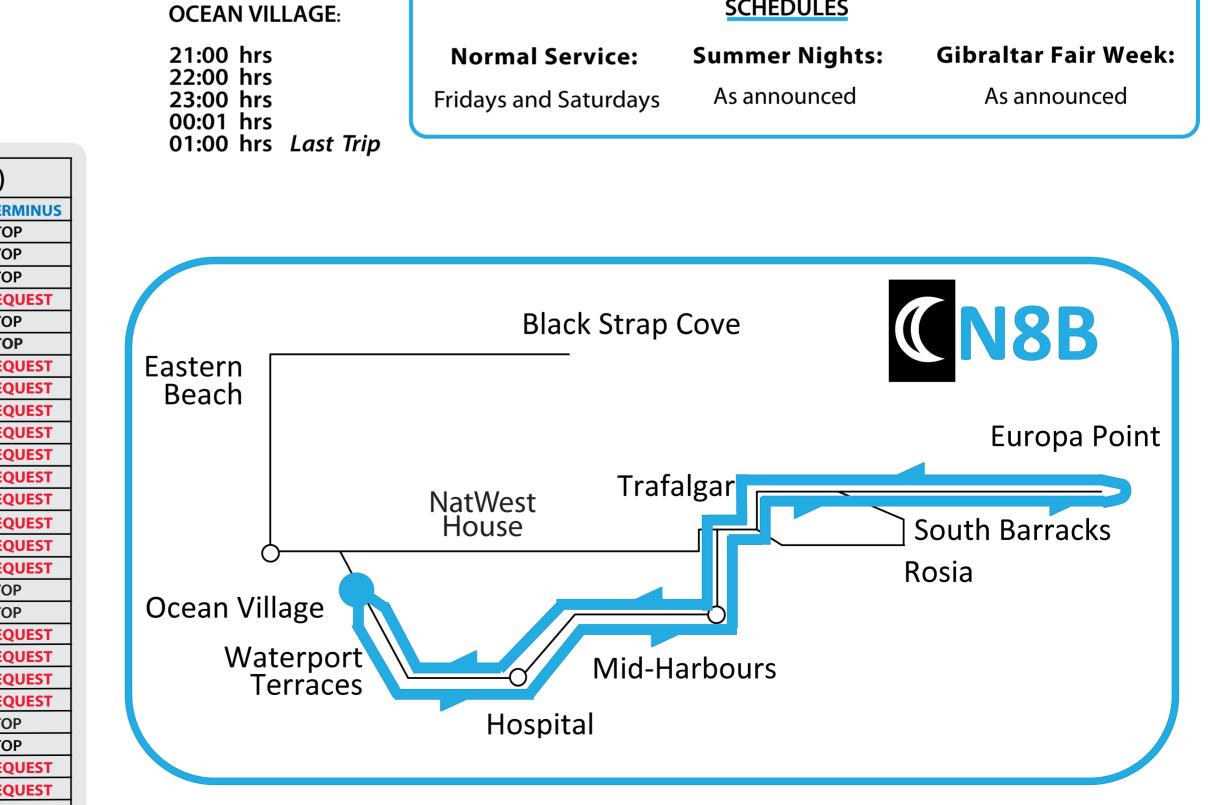

**Departing from** 

**SCHEDULES** 

| <b>ROUTE N8B</b> (Circular)   |          |
|-------------------------------|----------|
| OCEAN VILLAGE                 | TERMINUS |
| ALBERT RISSO HOUSE            | STOP     |
| GASA SWIMMING POOL            | STOP     |
| ST. BERNARD'S HOSPITAL        | STOP     |
| EUROPORT BUILDING 8           | REQUEST  |
| MID HARBOURS                  | STOP     |
| KINGS WHARF                   | STOP     |
| QUEENSWAY QUAY (West)         | REQUEST  |
| ELIOTT'S WAY                  | REQUEST  |
| ROCK HOTEL                    | REQUEST  |
| OLD CASINO                    | REQUEST  |
| SHORTHORN FARM                | REQUEST  |
| BRYMPTON                      | REQUEST  |
| GARRISON GYM (West)           | REQUEST  |
| OCEAN VIEW (North Gorge)      | REQUEST  |
| BUENA VISTA (West)            | REQUEST  |
| ELIOTT'S BATTERY              | REQUEST  |
| MOSQUE                        | STOP     |
| EUROPA POINT                  | STOP     |
| BUENA VISTA (East)            | REQUEST  |
| NORTH GORGE                   | REQUEST  |
| GARRISON GYM (East)           | REQUEST  |
| MOUNT PLEASANT                | REQUEST  |
| SHORTHORN ESTATE (East)       | STOP     |
| TRAFALGAR CEMETERY (Top)      | STOP     |
| QUEENSWAY QUAY (East)         | REQUEST  |
| COMMONWEALTH PARK             | REQUEST  |
| OCEAN VILLAGE (Via Queensway) | TERMINUS |