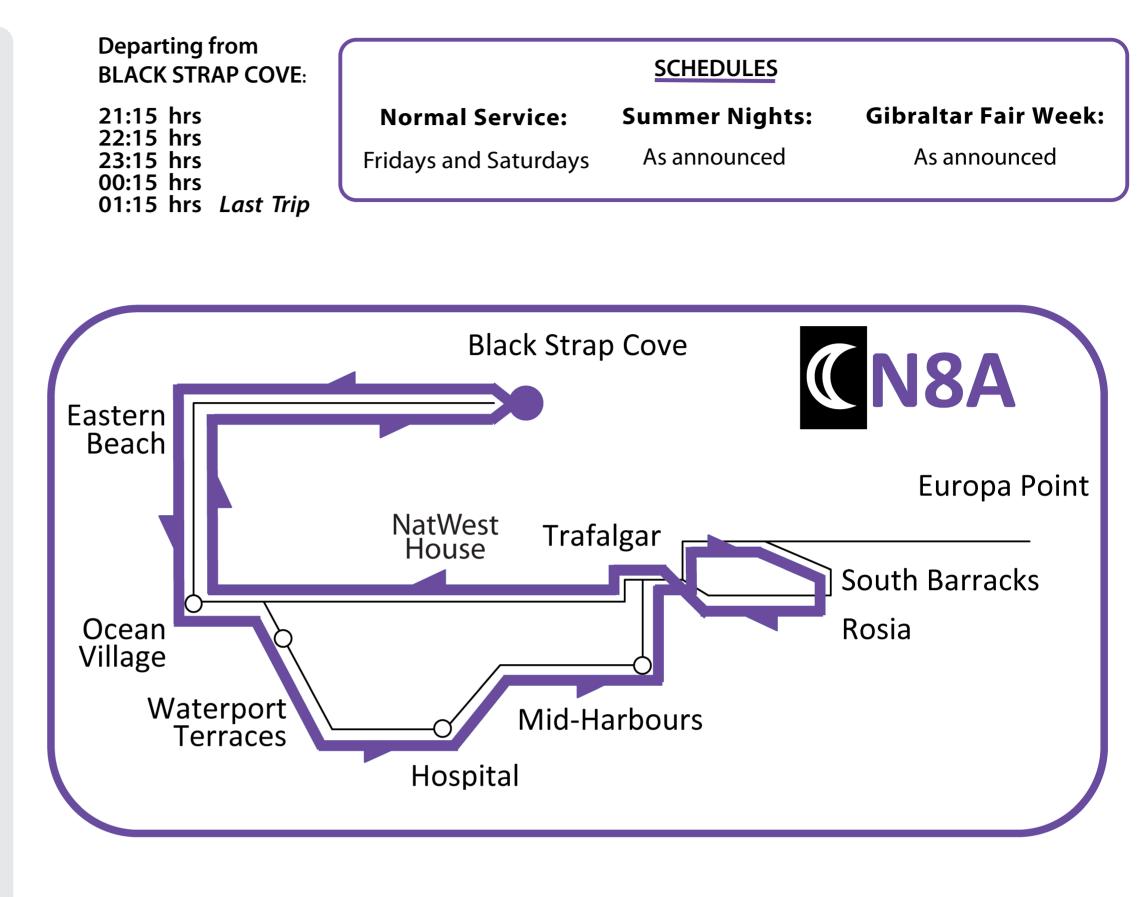

## **GIBRALTAR BUS COMPANY LTD NIGHT BUS SERVICE**

| ROUTE N8A (Circular)               |          |
|------------------------------------|----------|
| BLACK STRAP COVE                   | TERMINUS |
| CALETA HOTEL                       | REQUEST  |
| WILLIAM'S WAY                      | REQUEST  |
| CATALAN BAY                        | STOP     |
| EASTERN BEACH                      | STOP     |
| ST.THERESA'S CHURCH (North)        | STOP     |
| PARK & RIDE                        | REQUEST  |
| REFERENDUM HOUSE                   | STOP     |
| CONSTITUTION HOUSE                 | REQUEST  |
| OCEAN VILLAGE                      | STOP     |
| ALBERT RISSO HOUSE                 | STOP     |
| GASA SWIMMING POOL                 | STOP     |
| ST. BERNARD'S HOSPITAL             | STOP     |
| EUROPORT BUILDING 8                | REQUEST  |
| MID HARBOURS                       | STOP     |
| KINGS WHARF                        | STOP     |
| QUEENSWAY QUAY (West)              | REQUEST  |
| ELIOTT'S WAY                       | REQUEST  |
| ROCK HOTEL                         | REQUEST  |
| OLD CASINO                         | REQUEST  |
| SHORTHORN FARM                     | REQUEST  |
| SCHOMBERG                          | REQUEST  |
| ST. JOSEPH'S SCHOOL                | STOP     |
| NEW MOLE HOUSE                     | REQUEST  |
| CUMBERLAND ROAD                    | STOP     |
| JUMPER'S BUILDING                  | REQUEST  |
| VICTORIA HOUSE                     | REQUEST  |
| TRAFALGAR CEMETERY                 | STOP     |
| CONVENT PLACE                      | REQUEST  |
| NATWEST BANK                       | STOP     |
| FISH MARKET STEPS (Orange Bastion) | REQUEST  |
| NOTRE DAME                         | STOP     |
| FAULKNOR HOUSE                     | REQUEST  |
| ST. THERESA'S CHURCH               | REQUEST  |
| EASTERN BEACH                      | REQUEST  |
| WILLIAM'S WAY                      | REQUEST  |
| BLACK STRAP COVE                   | TERMINUS |